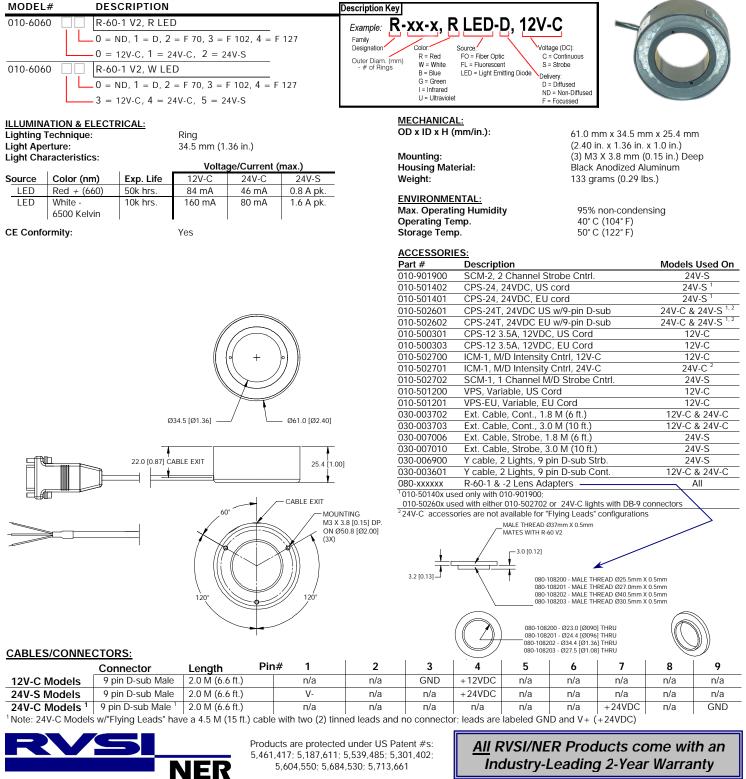

"V2" Series Ring Illuminators

R-60-1 "V2" Series Ring Illuminators feature 24 LEDs in a single ring configuration. Building on the design of our original Ring Illuminators, these new models offer enhancements to mounting and accessory installation that make them class leaders in application versatility. New lens adapter options permit direct mounting to lens filter threads. A wide selection of model choices... diffused, non-diffused, or focused - red or white spectrums - 12 or 24 volt power - continuous or strobed ... assures broad application coverage. For applications where more light intensity is required, see the R-60-2 (two rings of 24 LEDs for a total of 48 LEDs, p/n 010-6050xx). R-60-1 V2 Ring Illuminators are ideal for applications that require illumination of diffused surfaces.



5,604,550; 5,684,530; 5,713,661

15 Twin Bridge Road, Weare, NH 03281 USA

Tel: 603-529-2385 FAX: 603-529-2405

www.nerlite.com

NER Document: R-60-1-V2-Series - Revised: 03/12/04